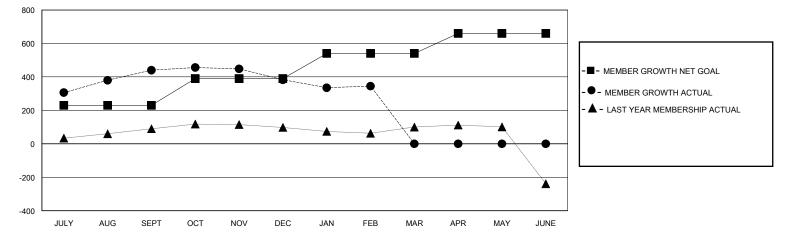

## MONTHLY MEMBERSHIP PROGRESS REPORT

District 322 B2

Results as of: 2/29/2024

| GMT:          |               | LOC         | ATION INDIA   |                       |                        |                         | GMT CA                                             |  |  |
|---------------|---------------|-------------|---------------|-----------------------|------------------------|-------------------------|----------------------------------------------------|--|--|
|               | Club          | DS          |               | Members               |                        |                         |                                                    |  |  |
|               | RESULTS FOR   | R 2023-2024 |               | RESULTS FOR 2023-2024 |                        |                         |                                                    |  |  |
| QUARTER       | NEW CLUB GOAL | NEW CLUBS   | DROPPED CLUBS | QUARTER               | BER GROWTH NET<br>GOAL | MEMBER GROWTH<br>ACTUAL | DROPPED<br>MEMBERS ACTUAL<br>(including transfers) |  |  |
| JULY/AUG/SEPT | 5             | 6           | 1             | JULY/AUG/SEPT         | 230                    | 508                     | 59                                                 |  |  |
| OCT/NOV/DEC   | 2             | 3           | 2             | OCT/NOV/DEC           | 160                    | 98                      | 154                                                |  |  |
| JAN/FEB/MAR   | 2             | 1           | 2             | JAN/FEB/MAR           | 150                    | 82                      | 80                                                 |  |  |
| APR/MAY/JUNE  | 1             | 0           | 0             | APR/MAY/JUNE          | 120                    | 0                       | 0                                                  |  |  |
|               | GOALS         | AND ACTUA   | L NEW CLUBS C | UMULATIVE             |                        |                         |                                                    |  |  |