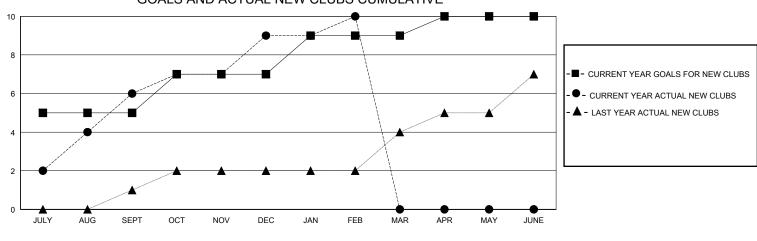

## MONTHLY MEMBERSHIP PROGRESS REPORT

District 322 B2

Results as of: 2/29/2024

| GMT:          |               | LOC         | ATION INDIA   |                       |                        |                         | GMT CA                                             |  |  |
|---------------|---------------|-------------|---------------|-----------------------|------------------------|-------------------------|----------------------------------------------------|--|--|
|               | Club          | DS          |               | Members               |                        |                         |                                                    |  |  |
|               | RESULTS FOR   | R 2023-2024 |               | RESULTS FOR 2023-2024 |                        |                         |                                                    |  |  |
| QUARTER       | NEW CLUB GOAL | NEW CLUBS   | DROPPED CLUBS | QUARTER               | BER GROWTH NET<br>GOAL | MEMBER GROWTH<br>ACTUAL | DROPPED<br>MEMBERS ACTUAL<br>(including transfers) |  |  |
| JULY/AUG/SEPT | 5             | 6           | 1             | JULY/AUG/SEPT         | 230                    | 508                     | 59                                                 |  |  |
| OCT/NOV/DEC   | 2             | 3           | 2             | OCT/NOV/DEC           | 160                    | 98                      | 154                                                |  |  |
| JAN/FEB/MAR   | 2             | 1           | 2             | JAN/FEB/MAR           | 150                    | 82                      | 80                                                 |  |  |
| APR/MAY/JUNE  | 1             | 0           | 0             | APR/MAY/JUNE          | 120                    | 0                       | 0                                                  |  |  |
|               | GOALS         | AND ACTUA   | L NEW CLUBS C | UMULATIVE             |                        |                         |                                                    |  |  |